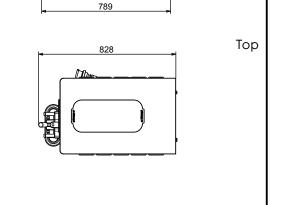

#### Soft Served Firenze Soft Ice Cream Dispenser, 1 flavour, electronical control & touch panel, 380cones/h - pump

Front 471 208 ff 0 289 795 on Side 827

| Electric                                                                                                                                                                                                                     |                                                                                          |
|------------------------------------------------------------------------------------------------------------------------------------------------------------------------------------------------------------------------------|------------------------------------------------------------------------------------------|
| Supply voltage:<br>560071 (FIR118DPA3PH)<br>Electrical power max.:                                                                                                                                                           | 380-400 V/3N ph/50 Hz<br>2.7 kW                                                          |
| Key Information:                                                                                                                                                                                                             |                                                                                          |
| External dimensions, Width:<br>External dimensions, Depth:<br>External dimensions, Height:<br>Net weight:<br>Freezing cylinder capacity:<br>Preparation system:<br>N° of hoppers/grinders:<br>Hopper capacity:<br>Plug type: | 470 mm<br>831 mm<br>1529 mm<br>159 kg<br>1.95 l<br>Pump<br>1<br>11 l<br>IEC/EN 60309-1/2 |
| Refrigeration Data                                                                                                                                                                                                           |                                                                                          |
| Operating temperature min.:<br>Operating temperature max.:                                                                                                                                                                   | 20 °C<br>40 °C                                                                           |
| Sustainability                                                                                                                                                                                                               |                                                                                          |